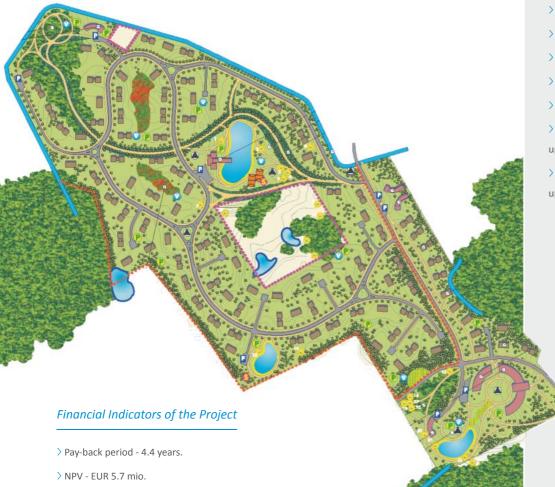

# **Example of the Project Realisation**

### The Estate of Suburban Houses

The price for the Investment contract - EUR 22 mio.

> IRR - 24.4 %.

> The cost of design and construction works - EUR 6.7 mio.

### Main Characteristics of the Project

- > Number of suburban houses 102.
- > Number of commercial buildings 6.
- > Lot size of suburban house 1,300 3,200 sqm.
- > Suburban house size 300 500 sqm.
- > Height of suburban houses 10 m.
- > Height of commercial buildings 12 m.
- > The total area of above-ground construction up to 85,000 sqm.
- > The total area of underground construction up to 29,000 sqm.