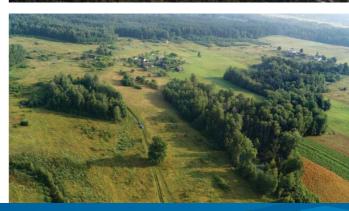

# The Contents of the Investment Project

- > Property rights to an area of 39 hectares.
- > Package of approved documentation of initial permits.
- > Package of approved design and construction documentation.
- > Permits for construction.
- > Landscape project.
- > Architectural and planning solutions for buildings.
- > Marketing concept.

### **Main Characteristics**

The Project area covers 39 ha, which contains:

- > a residential construction (up to 50,000 sqm) area of 23.3 ha;
- > a commercial construction (up to 35,000 sqm) area of 4.1 ha;
- > an engineering communications area of 5.2 ha;
- parks, artificial water bodies and recreation zones 4.2 ha;
- > forests 2.1 ha.