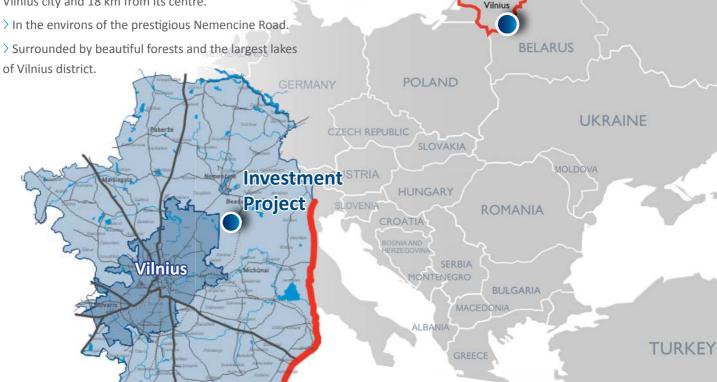

### Location

- ightarrow 2.5 km from the border of the capital of Lithuania -Vilnius city and 18 km from its centre.

NORWAY

FINLAND

ESTONIA

LATVIA LITHUANIA

Baltic Sea

### The Uniqueness of the Project

- > Chief architect of the Project is a well-known architect of Lithuania the author of many prestigious projects.
- > The Project territory is located in a green zone of Vilnius, in the environs of the most prestigious north-east direction Nemencine Road, near the elite areas, including residencies of the heads of the state.
- > The refinement and environmental friendliness of the surrounding nature (the centuries-old oak trees, forests, lakes).
- > High quality technical and architectural solutions.
- > The Project is one of the largest developments in Vilnius district of Lithuania.
- > The decision of the Municipal Council of Vilnius district granted the Project a Priority status for development of Vilnius district of Lithuania.