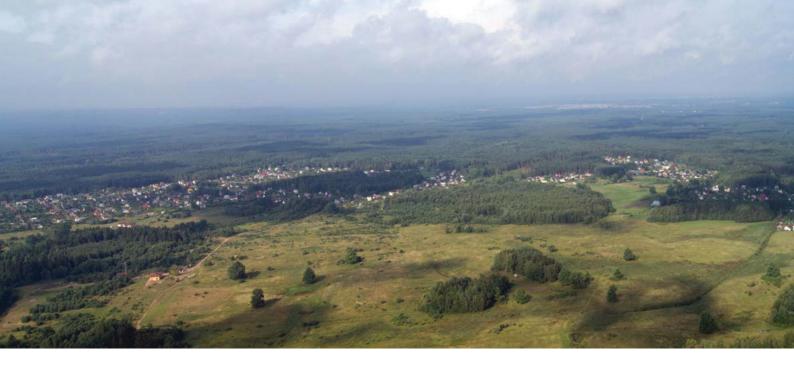

### The Uniqueness of the Project

- > Chief architect of the Project is a well-known architect of Lithuania the author of many prestigious projects.
- > The Project territory is located in a green zone of Vilnius, in the environs of the most prestigious north-east direction Nemencine Road, near the elite areas, including residencies of the heads of the state.
- > The refinement and environmental friendliness of the surrounding nature (the centuries-old oak trees, forests, lakes).
- > High quality technical and architectural solutions.
- > The Project is one of the largest developments in Vilnius district of Lithuania.
- > The decision of the Municipal Council of Vilnius district granted the Project a Priority status for development of Vilnius district of Lithuania.