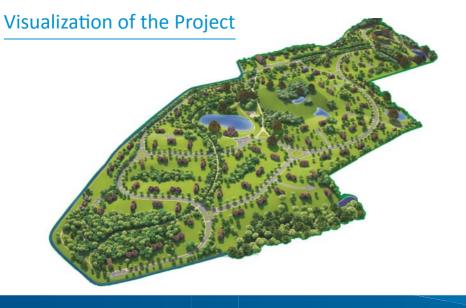

### **Main Characteristics**

The Project area covers 39 ha, which contains:

- > a residential construction (up to 50,000 sqm) area of 23.3 ha;
- > a commercial construction (up to 35,000 sqm) area of 4.1 ha;
- > an engineering communications area of 5.2 ha;
- parks, artificial water bodies and recreation zones 4.2 ha;
- > forests 2.1 ha.

### The Uniqueness of the Project

- > Chief architect of the Project is a well-known architect of Lithuania the author of many prestigious projects.
- > The Project territory is located in a green zone of Vilnius, in the environs of the most prestigious north-east direction Nemencine Road, near the elite areas, including residencies of the heads of the state.
- > The refinement and environmental friendliness of the surrounding nature (the centuries-old oak trees, forests, lakes).
- > High quality technical and architectural solutions.
- > The Project is one of the largest developments in Vilnius district of Lithuania.
- > The decision of the Municipal Council of Vilnius district granted the Project a Priority status for development of Vilnius district of Lithuania.