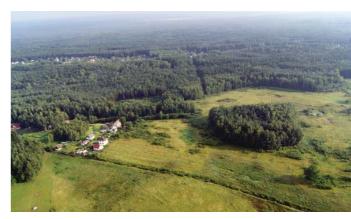

### Location

- ightarrow 2.5 km from the border of the capital of Lithuania -Vilnius city and 18 km from its centre.

NORWAY

FINLAND

ESTONIA

LATVIA LITHUANIA

Baltic Sea

### The Uniqueness of the Project

- > Chief architect of the Project is a well-known architect of Lithuania the author of many prestigious projects.
- > The Project territory is located in a green zone of Vilnius, in the environs of the most prestigious north-east direction Nemencine Road, near the elite areas, including residencies of the heads of the state.
- > The refinement and environmental friendliness of the surrounding nature (the centuries-old oak trees, forests, lakes).
- > High quality technical and architectural solutions.
- > The Project is one of the largest developments in Vilnius district of Lithuania.
- > The decision of the Municipal Council of Vilnius district granted the Project a Priority status for development of Vilnius district of Lithuania.